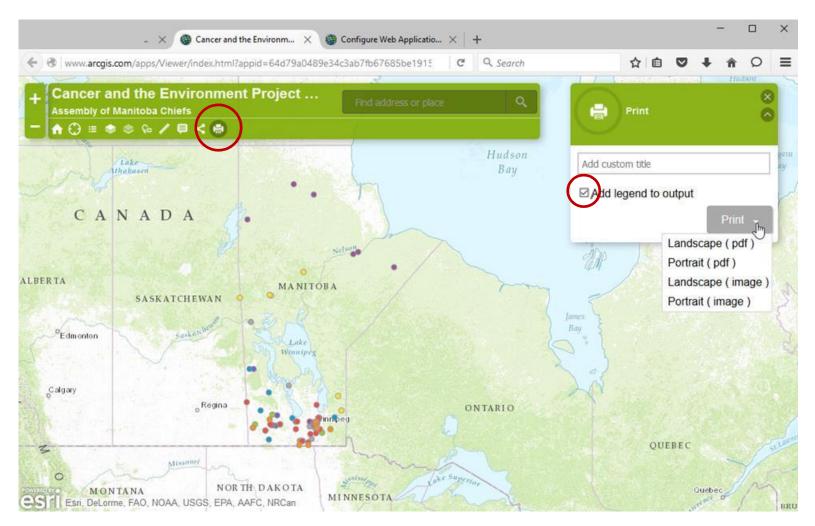

Use the PRINT icon in the tool bar to make a printable map. Only the layers that are turned on will be in the map. Add your own title, check "Add legend to output' and click on Print, or use the drop down arrow to choose a format. PDF will make a downloadable file.