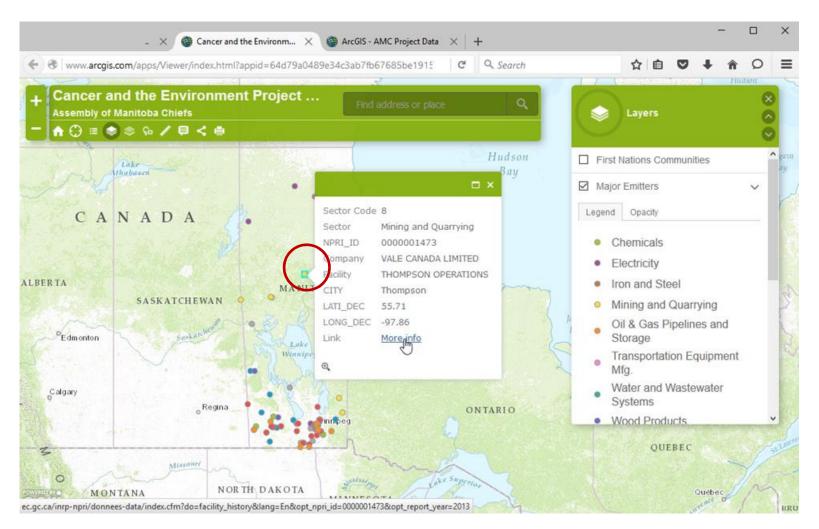

You can see information about each feature in the layer by clicking on it in the map. Some data layers have links to other web pages. Click on the <u>More info</u> link.

Use the LEGEND icon in the tool bar to display the legends for all the data layers. Drag the scroll bar down on the right to see the legends for other layers.

The data layer MAJOR EMITTERS contains information from industries reporting to the National Pollutant Release Inventory. Sites are coded by industrial sector. The popup box for each site has a link to more data on the NPRI website.