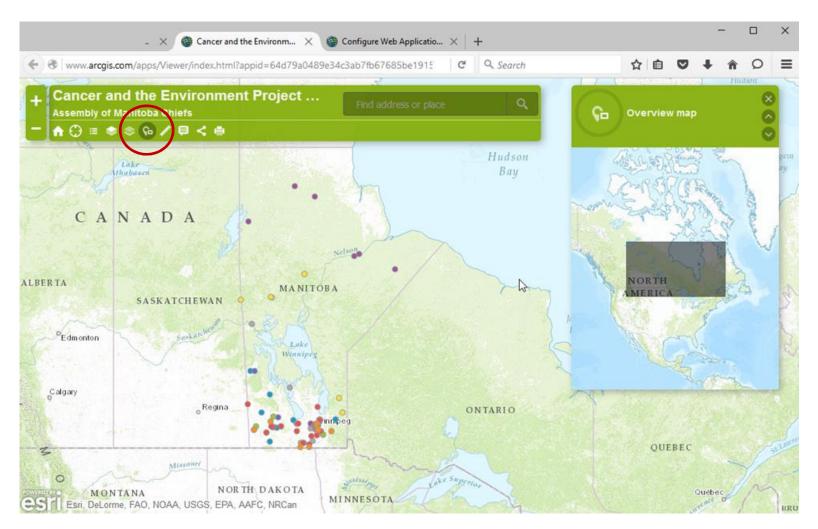

## USING THE DATA BROWSER

The data browser contains 7 layers of data: First Nations communities, major emitters, federally listed contaminated sites – active, suspected and closed, provincially listed contaminated sites, and oil and gas development areas.

You can turn each layer 'on' or 'off' by clicking on the box next to the layer name. In this view, all layers except the First Nations communities are 'off'.

You can see the legend for each layer by clicking on the arrow to the right of the layer name.