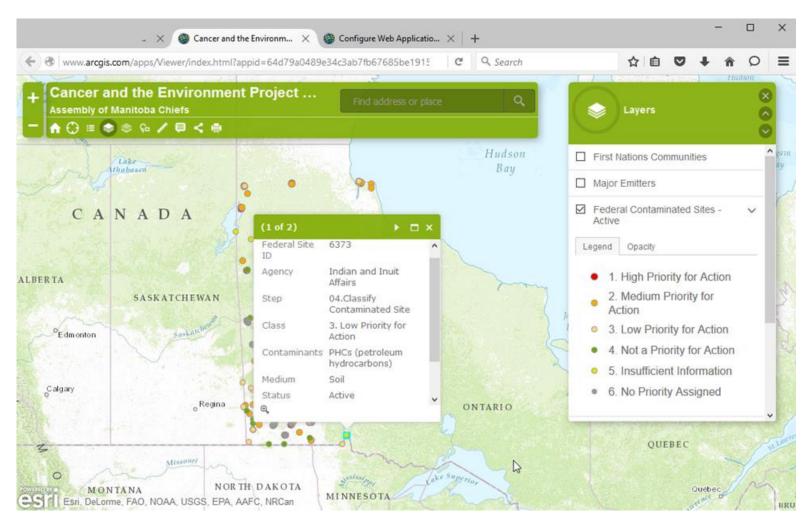

You can see information about each feature in the layer by clicking on it in the map. Some data layers have links to other web pages. Click on the <u>More info</u> link.

Use the LEGEND icon in the tool bar to display the legends for all the data layers. Drag the scroll bar down on the right to see the legends for other layers.

All emissions for each year since 2002 are reported here. Close the webpage when you are finished.

The data layer FEDERAL CONTAMINATED SITES – ACTIVE contains information on active sites reported to the Federal Contaminated Sites Inventory as of 2014. Priority for action is assigned by the federal government. Look in DETAILS for links to the data provider and more description of the data.