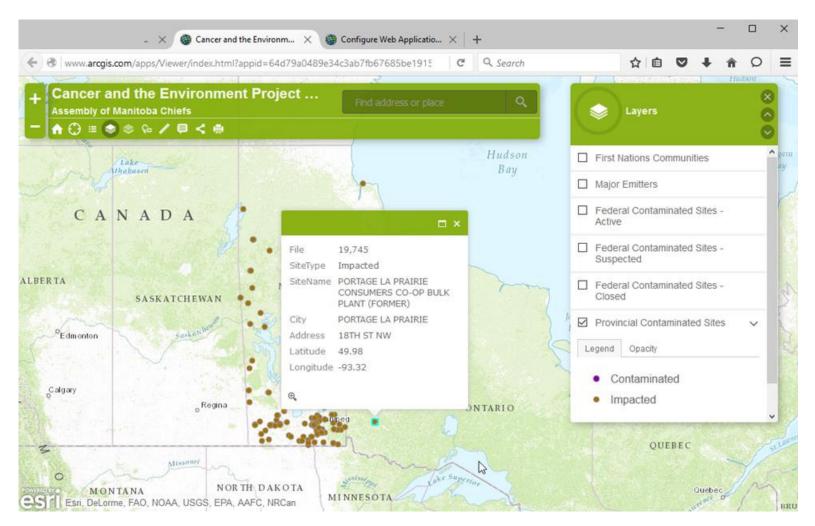

The data layer PROVINCIAL CONTAMINATED SITES contains information on sites considered to be contaminated or impacted by the Province of Manitoba. Look in DETAILS for links to the data provider and more description of the data.