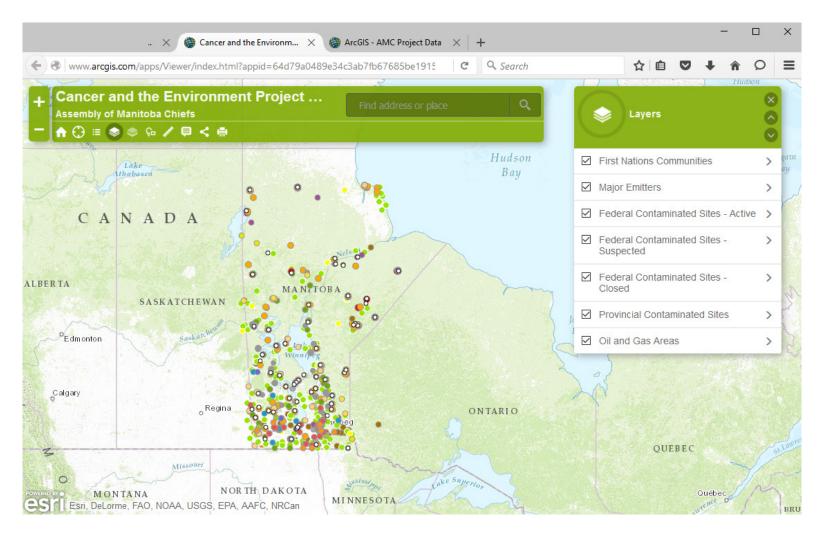

## USING THE DATA BROWSER

The data browser contains 7 layers of data: First Nations communities, major emitters, federally listed contaminated sites – active, suspected and closed, provincially listed contaminated sites, and oil and gas development areas.

You can turn each layer 'on' or 'off' by clicking on the box next to the layer name. In this view, all layers except the First Nations communities are 'off'.

You can see the legend for each layer by clicking on the arrow to the right of the layer name.