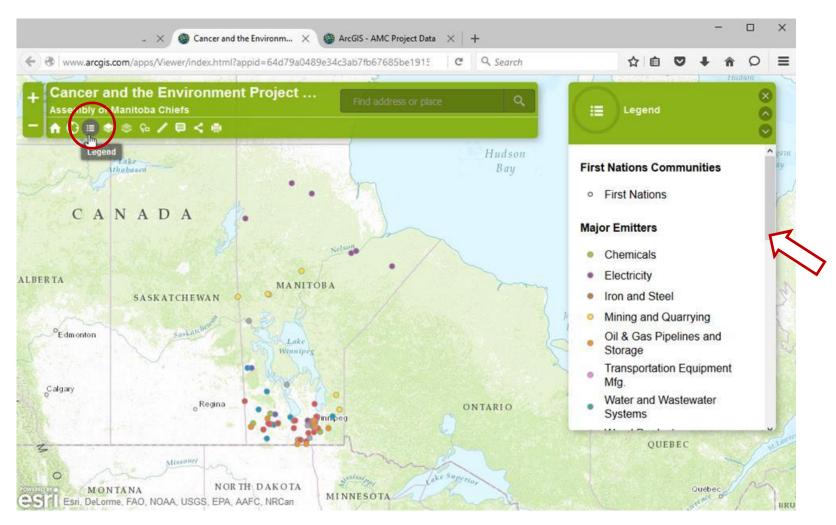

You can see information about each feature in the layer by clicking on it in the map. Some data layers have links to other web pages. Click on the <u>More info</u> link.

Use the LEGEND icon in the tool bar to display the legends for all the data layers. Drag the scroll bar down on the right to see the legends for other layers.

Use the LAYERS icon to show the list of layers.

Use the BASEMAP GALLERY icon to change the background. For example, you can use aerial photos instead of the drawn map.

You can zoom in or out using the zoom tool in the upper left corner, or by using the scroll wheel on your mouse, if it has one.