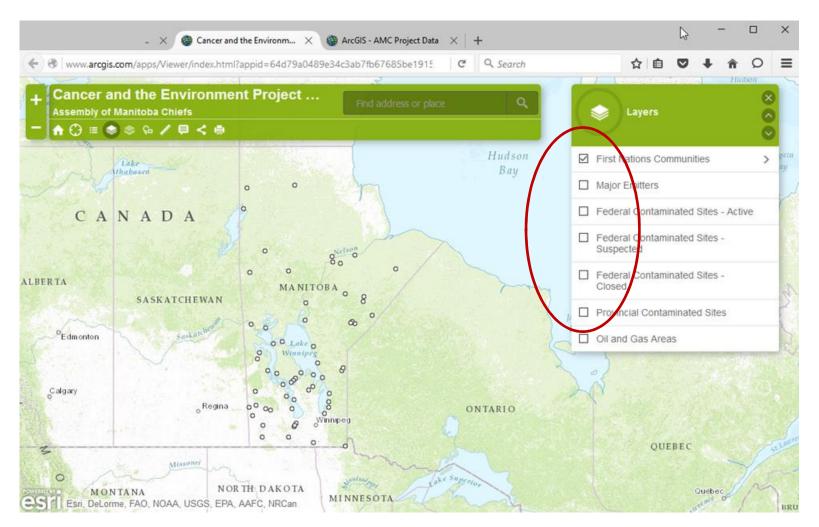

You can turn each layer 'on' or 'off' by clicking on the box next to the layer name. In this view, all layers except the First Nations communities are 'off'.

You can see the legend for each layer by clicking on the arrow to the right of the layer name.