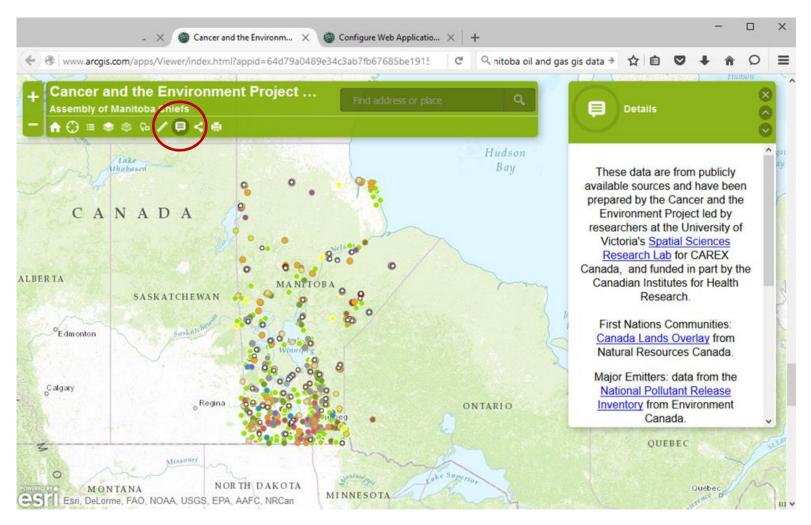

Use the OVERVIEW MAP icon add an overview map that shows the area your are viewing in relation to a larger region.

Use the DETAILS icon to get more information about this browser and the data layers.

The data layer FIRST NATIONS COMMUNITIES contains the locations of over 600 First Nations communities in Canada as of 2011. The data are from Natural Resources Canada.