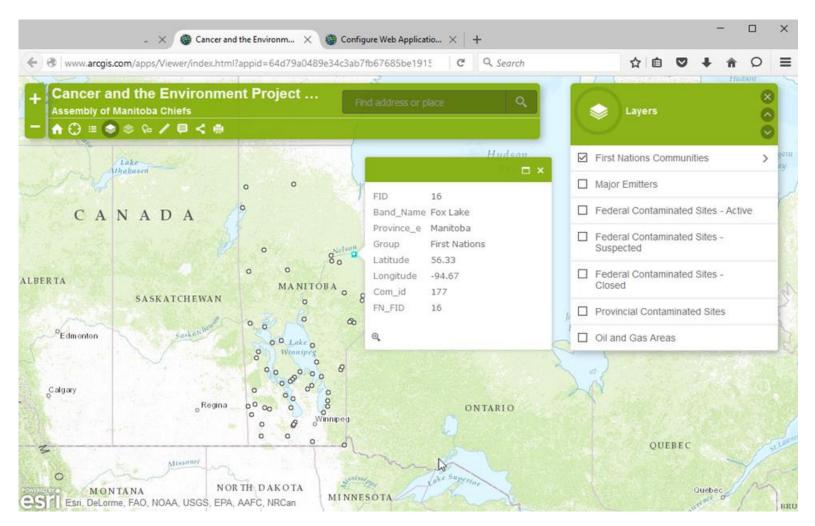

You can see information about each feature in the layer by clicking on it in the map. Some data layers have links to other web pages. Click on the <u>More info</u> link.

Use the LEGEND icon in the tool bar to display the legends for all the data layers. Drag the scroll bar down on the right to see the legends for other layers.

Use the LAYERS icon to show the list of layers.

Use the BASEMAP GALLERY icon to change the background. For example, you can use aerial photos instead of the drawn map.

You can zoom in or out using the zoom tool in the upper left corner, or by using the scroll wheel on your mouse, if it has one.

Use the OVERVIEW MAP icon add an overview map that shows the area your are viewing in relation to a larger region.

Use the DETAILS icon to get more information about this browser and the data layers.

The data layer FIRST NATIONS COMMUNITIES contains the locations of over 600 First Nations communities in Canada as of 2011. The data are from Natural Resources Canada.