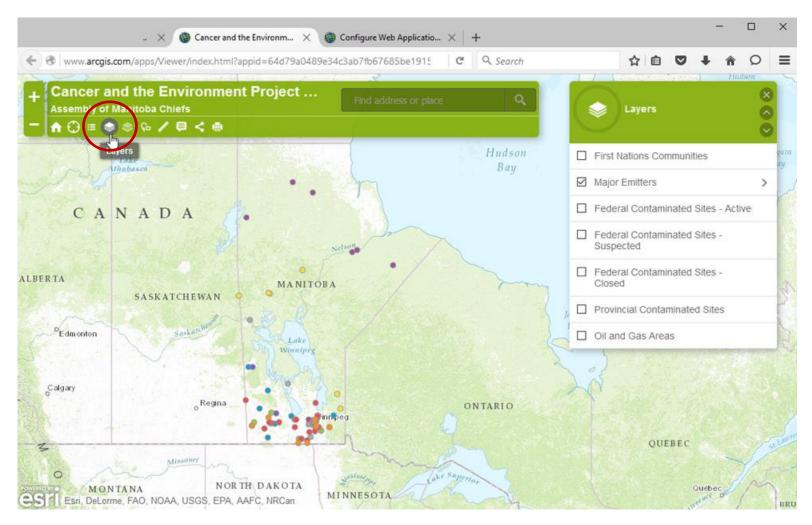

You can turn each layer 'on' or 'off' by clicking on the box next to the layer name. In this view, all layers except the First Nations communities are 'off'.

You can see the legend for each layer by clicking on the arrow to the right of the layer name.

Use the LAYERS icon to show the list of layers.

Use the BASEMAP GALLERY icon to change the background. For example, you can use aerial photos instead of the drawn map.

You can zoom in or out using the zoom tool in the upper left corner, or by using the scroll wheel on your mouse, if it has one.