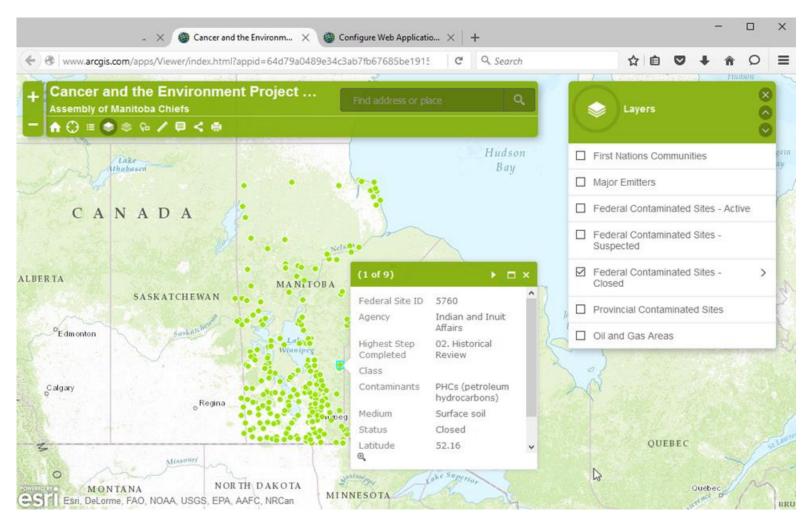

The data layer FEDERAL CONTAMINATED SITES – CLOSED contains information on sites that have been remediated or are not considered contaminated as of 2014. Priority for action is assigned by the federal government. Look in DETAILS for links to the data provider and more description of the data.