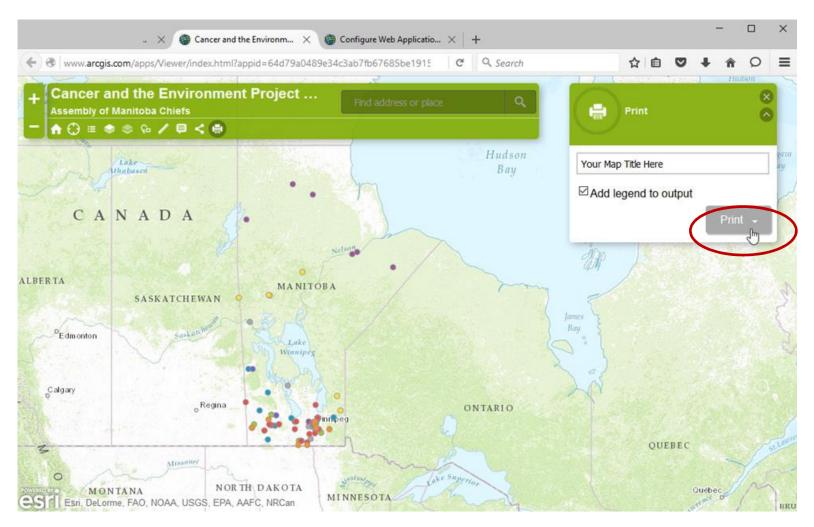

Use the PRINT icon in the tool bar to make a printable map. Only the layers that are turned on will be in the map. Add your own title, check "Add legend to output' and click on Print, or use the drop down arrow to choose a format. PDF will make a downloadable file.

When the map is ready, the <u>Printout</u> link will appear. Clicking on the link will open a new webpage with your map displayed.

Your web browser may be different, but you should be able to print or download and save this map file to your computer, so you can email it to others or include in your own documents. Just close the webpage when you are done.