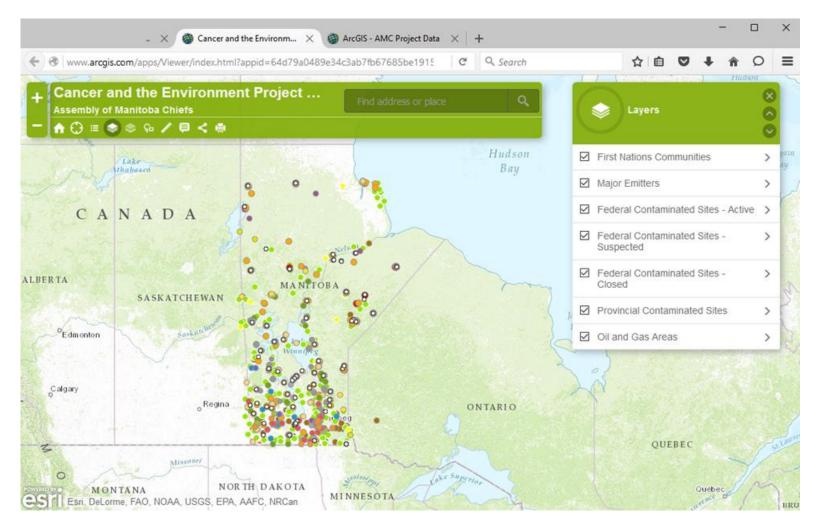

## USING THE DATA BROWSER

The data browser contains 7 layers of data: First Nations communities, major emitters, federally listed contaminated sites – active, suspected and closed, provincially listed contaminated sites, and oil and gas development areas.

You can turn each layer 'on' or 'off' by clicking on the box next to the layer name. In this view, all layers except the First Nations communities are 'off'.

You can see the legend for each layer by clicking on the arrow to the right of the layer name.

You can see information about each feature in the layer by clicking on it in the map. Some data layers have links to other web pages. Click on the <u>More info</u> link.

Use the LEGEND icon in the tool bar to display the legends for all the data layers. Drag the scroll bar down on the right to see the legends for other layers.

Use the LAYERS icon to show the list of layers.

Use the BASEMAP GALLERY icon to change the background. For example, you can use aerial photos instead of the drawn map.

You can zoom in or out using the zoom tool in the upper left corner, or by using the scroll wheel on your mouse, if it has one.

Use the OVERVIEW MAP icon add an overview map that shows the area your are viewing in relation to a larger region.

Use the DETAILS icon to get more information about this browser and the data layers.

The data layer FIRST NATIONS COMMUNITIES contains the locations of over 600 First Nations communities in Canada as of 2011. The data are from Natural Resources Canada.