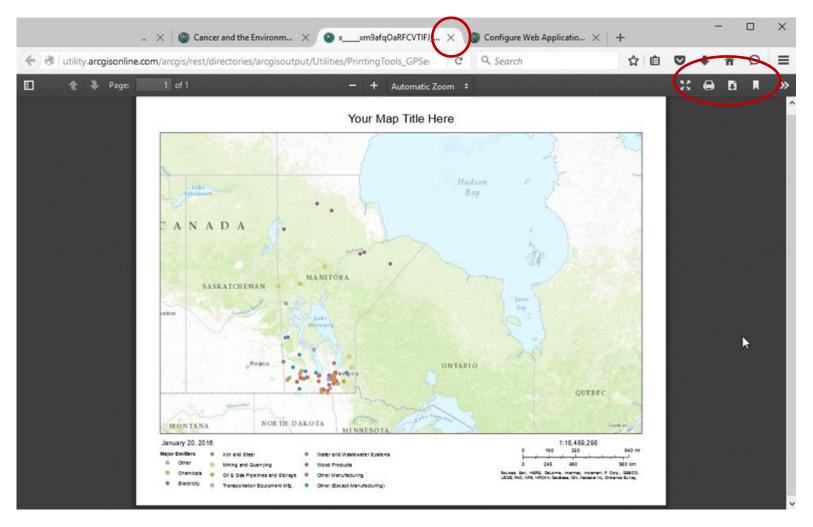

Use the PRINT icon in the tool bar to make a printable map. Only the layers that are turned on will be in the map. Add your own title, check "Add legend to output' and click on Print, or use the drop down arrow to choose a format. PDF will make a downloadable file.

When the map is ready, the <u>Printout</u> link will appear. Clicking on the link will open a new webpage with your map displayed.

Your web browser may be different, but you should be able to print or download and save this map file to your computer, so you can email it to others or include in your own documents. Just close the webpage when you are done.