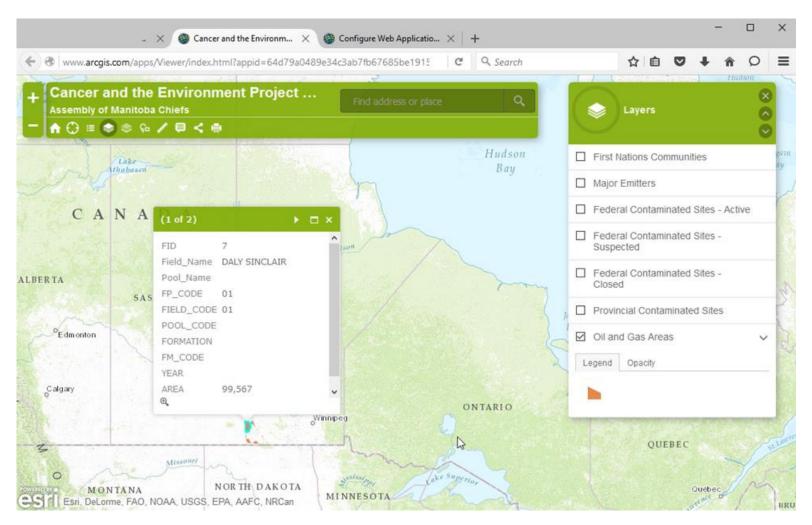

The data layer OIL and GAS AREAS shows areas in Manitoba with active oil and gas licenses and activities. Look in DETAILS for links to the data provider and more description of the data.