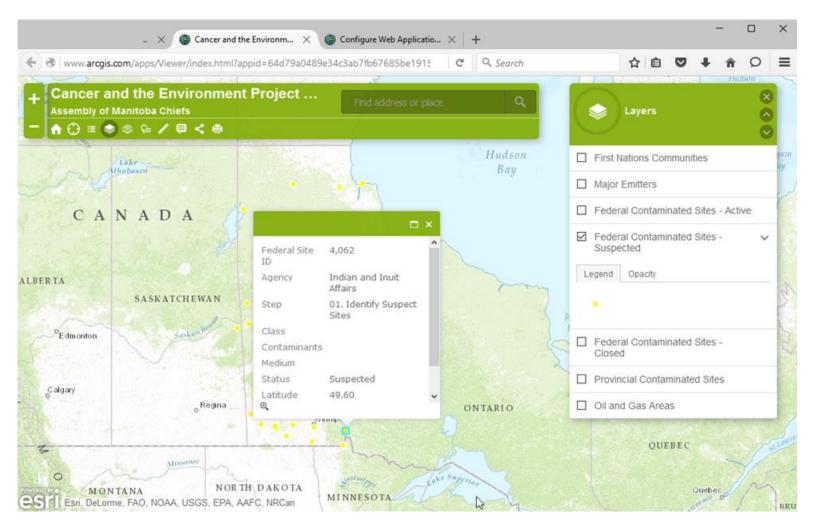

The data layer FEDERAL CONTAMINATED SITES – SUSPECTED contains information on suspected contaminated sites reported to the Federal Contaminated Sites Inventory as of 2014. Look in DETAILS for links to the data provider and more description of the data.