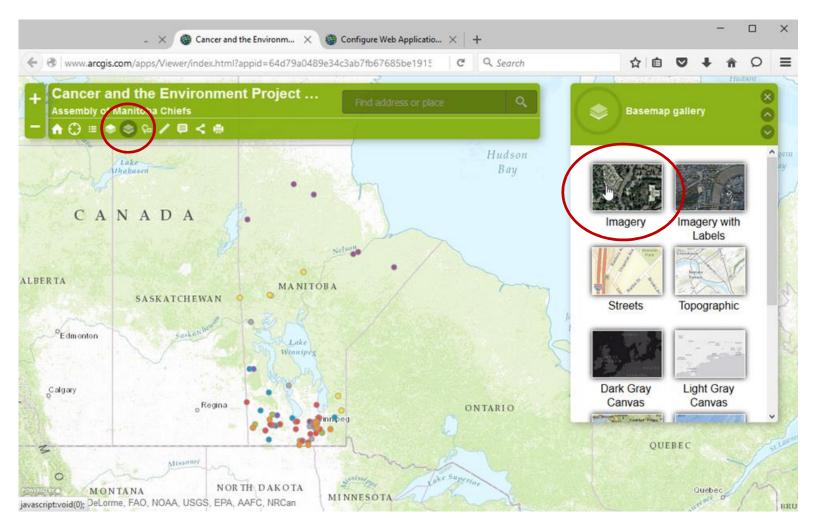

Use the LAYERS icon to show the list of layers.

Use the BASEMAP GALLERY icon to change the background. For example, you can use aerial photos instead of the drawn map.

You can zoom in or out using the zoom tool in the upper left corner, or by using the scroll wheel on your mouse, if it has one.