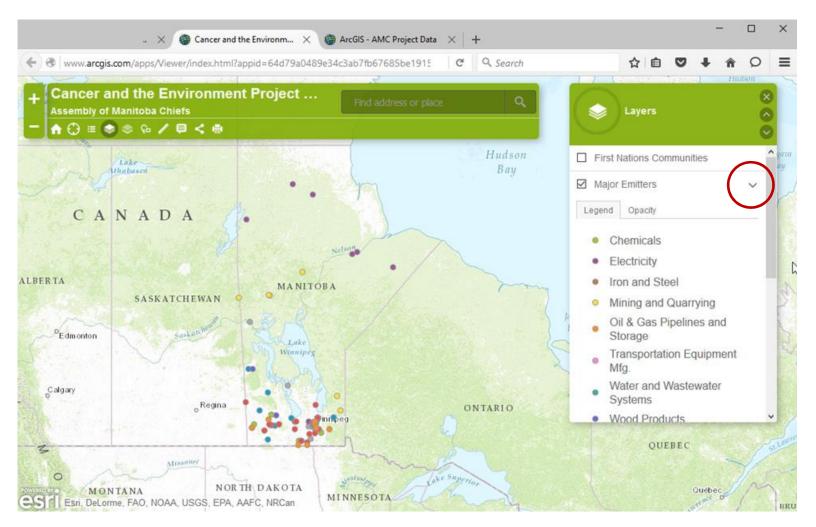

You can turn each layer 'on' or 'off' by clicking on the box next to the layer name. In this view, all layers except the First Nations communities are 'off'.

You can see the legend for each layer by clicking on the arrow to the right of the layer name.

The data layer MAJOR EMITTERS contains information from industries reporting to the National Pollutant Release Inventory. Sites are coded by industrial sector. The popup box for each site has a link to more data on the NPRI website.